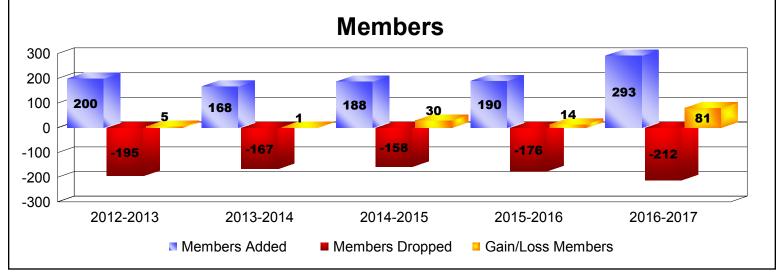

District 111MN As of June 2017 Cumulative

| Year      | New<br>Clubs | Dropped<br>Clubs | Gain/<br>Loss<br>Clubs | New<br>Members | Charter<br>Members | Reinstate<br>Members | Transfer<br>Members | Total<br>Member<br>Added | Total<br>Members<br>Dropped | Gain/<br>Loss<br>Members |
|-----------|--------------|------------------|------------------------|----------------|--------------------|----------------------|---------------------|--------------------------|-----------------------------|--------------------------|
| 2012-2013 | 1            | -1               | 0                      | 160            | 27                 | 3                    | 10                  | 200                      | -195                        | 5                        |
| 2013-2014 | 0            | 0                | 0                      | 155            | 0                  | 5                    | 8                   | 168                      | -167                        | 1                        |
| 2014-2015 | 1            | 0                | 1                      | 146            | 27                 | 0                    | 15                  | 188                      | -158                        | 30                       |
| 2015-2016 | 1            | 0                | 1                      | 161            | 23                 | 1                    | 5                   | 190                      | -176                        | 14                       |
| 2016-2017 | 4            | 0                | 4                      | 194            | 86                 | 2                    | 11                  | 293                      | -212                        | 81                       |
| Average   | 1            | 0                | 1                      | 163            | 33                 | 2                    | 10                  | 208                      | -182                        | 26                       |