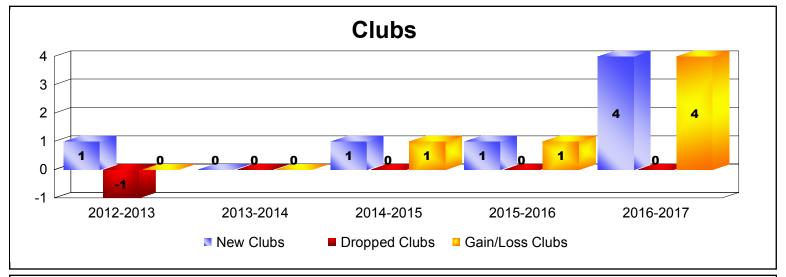

District 111MN As of June 2017 Cumulative

| Year      | New<br>Clubs | Dropped<br>Clubs | Gain/<br>Loss<br>Clubs | New<br>Members | Charter<br>Members | Reinstate<br>Members | Transfer<br>Members | Total<br>Member<br>Added | Total<br>Members<br>Dropped | Gain/<br>Loss<br>Members |
|-----------|--------------|------------------|------------------------|----------------|--------------------|----------------------|---------------------|--------------------------|-----------------------------|--------------------------|
| 2012-2013 | 1            | -1               | 0                      | 160            | 27                 | 3                    | 10                  | 200                      | -195                        | 5                        |
| 2013-2014 | 0            | 0                | 0                      | 155            | 0                  | 5                    | 8                   | 168                      | -167                        | 1                        |
| 2014-2015 | 1            | 0                | 1                      | 146            | 27                 | 0                    | 15                  | 188                      | -158                        | 30                       |
| 2015-2016 | 1            | 0                | 1                      | 161            | 23                 | 1                    | 5                   | 190                      | -176                        | 14                       |
| 2016-2017 | 4            | 0                | 4                      | 194            | 86                 | 2                    | 11                  | 293                      | -212                        | 81                       |
| Average   | 1            | 0                | 1                      | 163            | 33                 | 2                    | 10                  | 208                      | -182                        | 26                       |