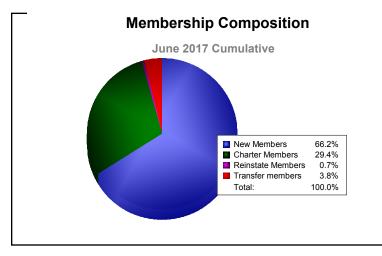

District 111MN As of June 2017 Cumulative

| Year      | New<br>Clubs | Dropped<br>Clubs | Gain/<br>Loss<br>Clubs | New<br>Members | Charter<br>Members | Reinstate<br>Members | Transfer<br>Members | Total<br>Member<br>Added | Total<br>Members<br>Dropped | Gain/<br>Loss<br>Members |
|-----------|--------------|------------------|------------------------|----------------|--------------------|----------------------|---------------------|--------------------------|-----------------------------|--------------------------|
| 2012-2013 | 1            | -1               | 0                      | 160            | 27                 | 3                    | 10                  | 200                      | -195                        | 5                        |
| 2013-2014 | 0            | 0                | 0                      | 155            | 0                  | 5                    | 8                   | 168                      | -167                        | 1                        |
| 2014-2015 | 1            | 0                | 1                      | 146            | 27                 | 0                    | 15                  | 188                      | -158                        | 30                       |
| 2015-2016 | 1            | 0                | 1                      | 161            | 23                 | 1                    | 5                   | 190                      | -176                        | 14                       |
| 2016-2017 | 4            | 0                | 4                      | 194            | 86                 | 2                    | 11                  | 293                      | -212                        | 81                       |
| Average   | 1            | 0                | 1                      | 163            | 33                 | 2                    | 10                  | 208                      | -182                        | 26                       |